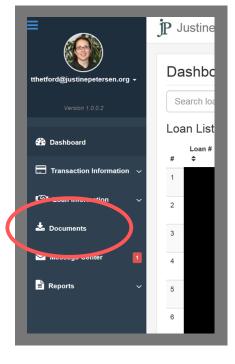

Select "Documents" to view your monthly statements. **Paper statements will not be mailed.**